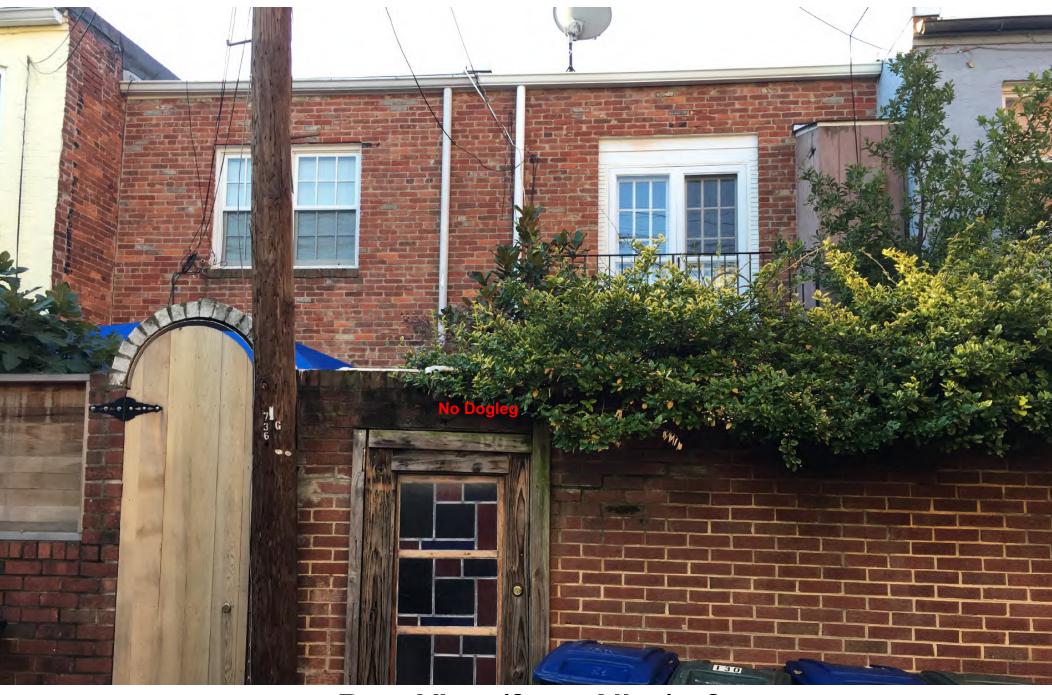

Rear View (from Patio) of 156 Duddington Place SE

Rear View (from Patio) of 156 Duddington Place SE

Rear View (from Alley) of 156 Duddington Place SE

Rear View (from Alley) of Adjacent Property at 154 Duddington Place SE