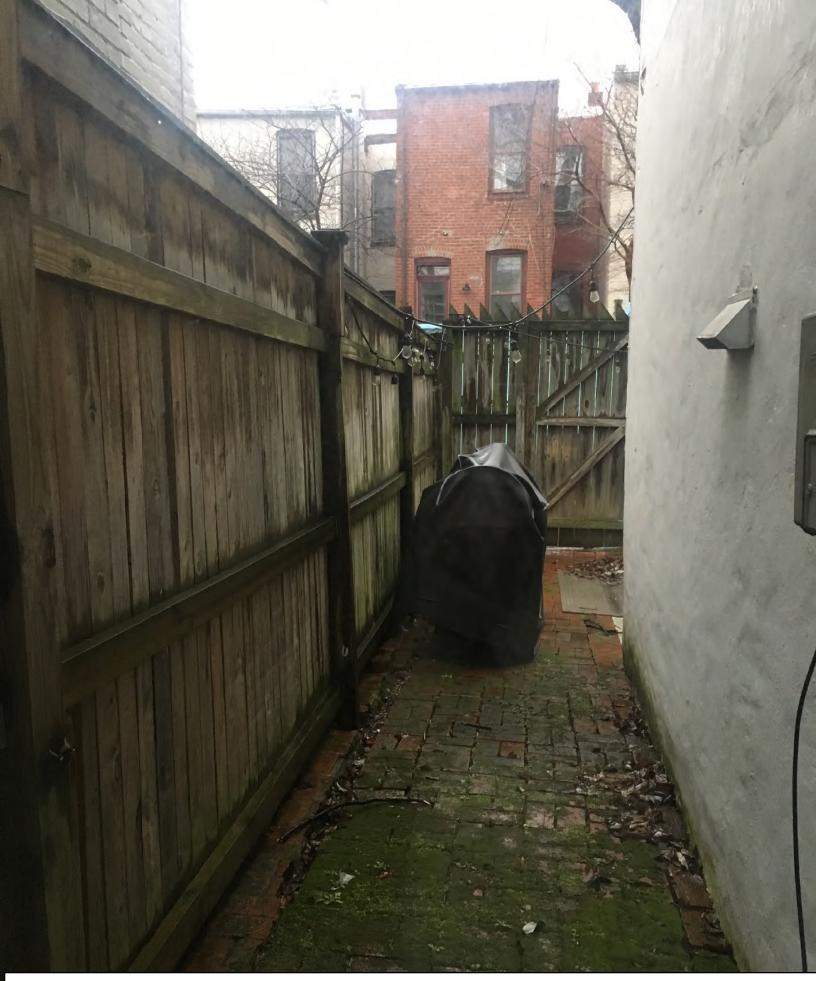

First Story Interior Looking into Existing Dogleg at 156 Duddington Place S.E.

Existing Dogleg at 156 Duddington Place S.E. (View from Rear Patio)

Existing Dogleg at 156 Duddington Place S.E. (View from Rear Patio)

Rear View (from Patio) of 156 Duddington Place SE

Rear View (from Patio) of 156 Duddington Place SE

Rear View (from Alley) of 156 Duddington Place SE

Rear View (from Alley) of Adjacent Property at 154 Duddington Place SE