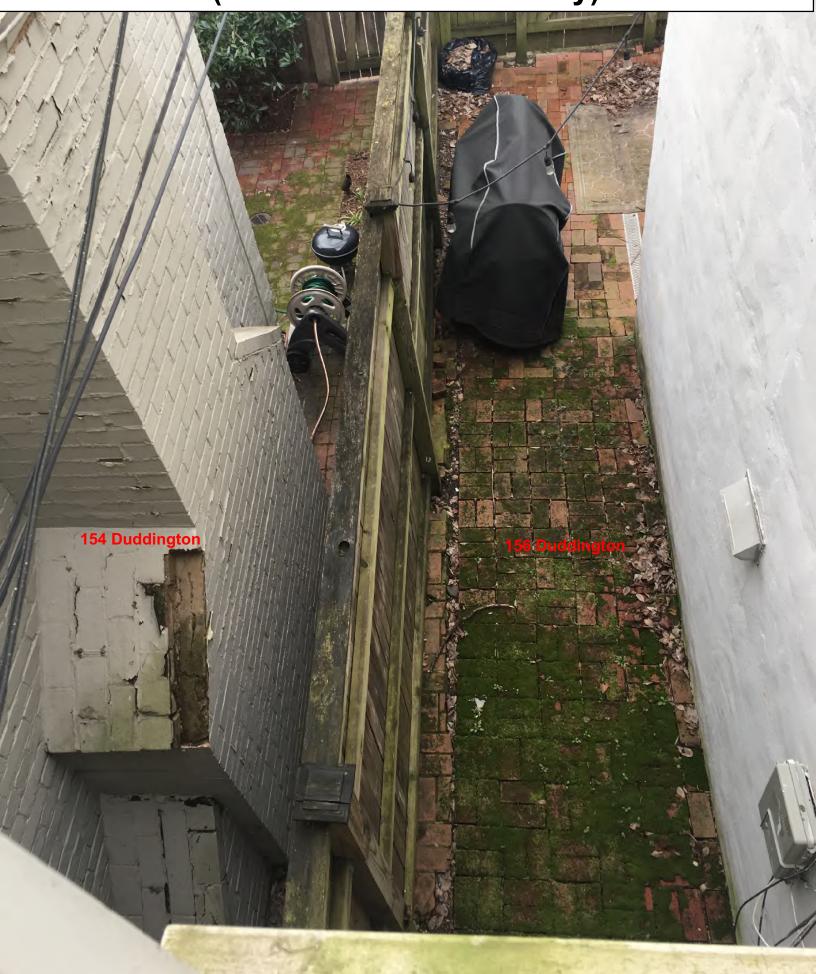

## Existing Dogleg at 156 Duddington Place S.E. (View from Second Story)

Existing Dogleg at 156 Duddington Place S.E. (View from Second Story)

Existing Dogleg at 156 Duddington Place S.E. (View from First Story Interior)