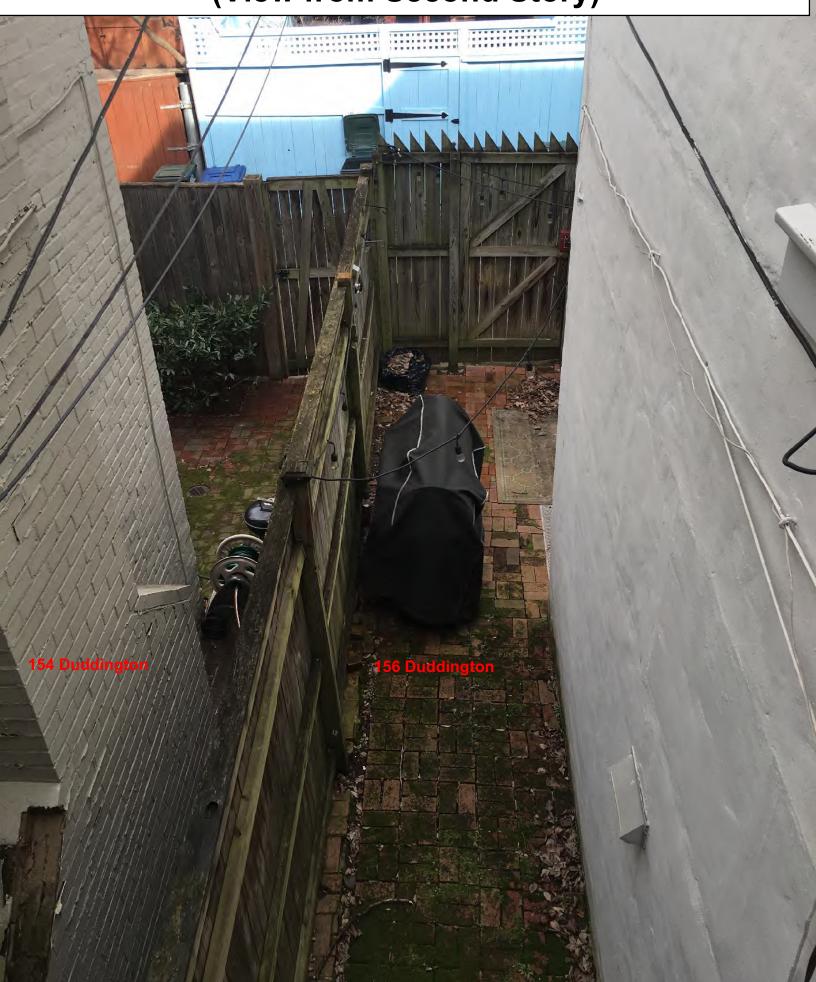

## Existing Dogleg at 156 Duddington Place S.E. (View from Second Story)

Existing Dogleg at 156 Duddington Place S.E. (View from Second Story)

Existing Dogleg at 156 Duddington Place S.E. (View from First Story Interior)