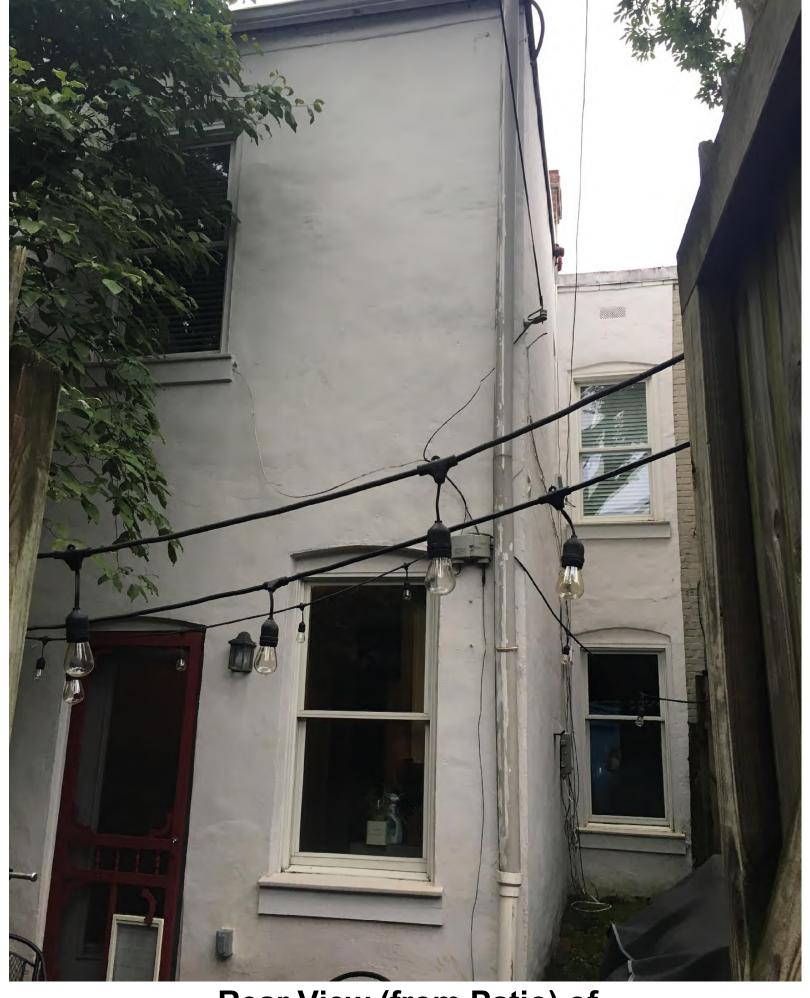

First Story Interior Looking into Existing Dogleg at 156 Duddington Place S.E.

Existing Dogleg at 156 Duddington Place S.E. (View from Rear Patio)

Existing Dogleg at 156 Duddington Place S.E. (View from Rear Patio)

Rear View (from Patio) of 156 Duddington Place SE

Rear View (from Patio) of 156 Duddington Place SE

Rear View (from Alley) of 156 Duddington Place SE

Rear View (from Alley) of Adjacent Property at 154 Duddington Place SE